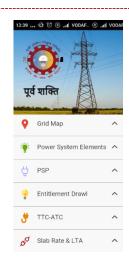

## About the mobile app

This mobile app provides information on the regional power sector such as power maps, SLD, Generator details, important transmission system elements, and power supply position of the region. It also provides an indicative snapshot of various commercial accounts of the power committee. Latest shutdowns, important schemes and other essential operational data are also available. Care has been taken to make the app user-friendly and provide further information going forward.