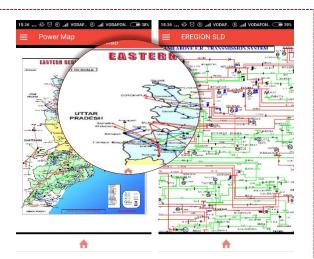

## About the mobile app

This mobile app provides information on the regional power sector such as power maps, SLD, Generator details, important transmission system elements, and power supply position of the region. It also provides an indicative snapshot of various commercial accounts of the power committee. Latest shutdowns, important schemes and other essential operational data are also available. Care has been taken to make the app user-friendly and provide further information going forward.